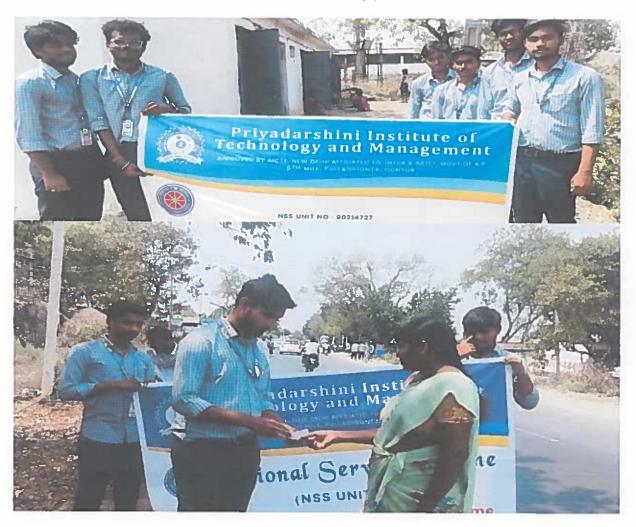

### **CIRCULAR**

This is to inform all the students that our college NSS unit is going to organizing a rally on "A ONE DAY AWRENESS PROGRAMME ON DIASTER MANAGEMENT AND RELIEF" from our college to Pulladigunta village 12/02/2021. All the students and Faculty must participate in this programme.

### **NSS UNIT**

Date: 12/02/2021

|                     | Programme Report                                                    |
|---------------------|---------------------------------------------------------------------|
| NSS UNIT CODE       | 90214727                                                            |
| Title of the Event: | A ONE DAY AWRENESS PROGRAMME ON DIASTER                             |
|                     | MANAGEMENT AND RELIEF                                               |
| Event Start Date:   | 12/02/2021                                                          |
| Event End Date:     | 12/02/2021                                                          |
| Collaboration       | Department of Electrical Engineering                                |
| Description         | A one day awareness programme on disaster management and            |
|                     | relief was conducted by our college NSS unit. Our college NSS PO,   |
|                     | volunteers and some of students are participated in this programme. |

Students giving awareness to people about disaster management.

PRIVADARSHINI INSTITUTE OF TECHNOLOGY & MANAGEMENT 5th Mile, Pulladigunta, KORNEPADU (Vil), Valticherukur (M), GUNTUP - 522 017.

Approved by AICTE, Affiliated to INTUK