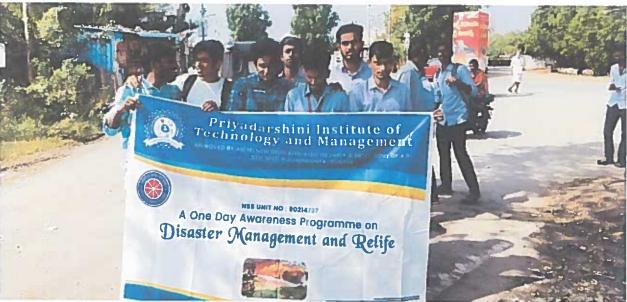

### **NSS UNIT**

Date: 12/02/2021

|                     | Programme Report                                                    |
|---------------------|---------------------------------------------------------------------|
| NSS UNIT CODE       | 90214727                                                            |
| Title of the Event: | A ONE DAY AWRENESS PROGRAMME ON DIASTER                             |
|                     | MANAGEMENT AND RELIEF                                               |
| Event Start Date:   | 12/02/2021                                                          |
| Event End Date:     | 12/02/2021                                                          |
| Collaboration       | Department of Electrical Engineering                                |
| Description         | A one day awareness programme on disaster management and            |
|                     | relief was conducted by our college NSS unit. Our college NSS PO,   |
|                     | volunteers and some of students are participated in this programme. |

Students giving awareness to people about disaster management.

PRIVADARSHINI INSTITUTE OF TECHNOLOGY & MANAGEMENT 5th Mile, Pulladigunta, KORNEPADU (Vil), Valticherukur (M), GUNTUP - 522 017.

Approved by AICTE, Affiliated to INTUK