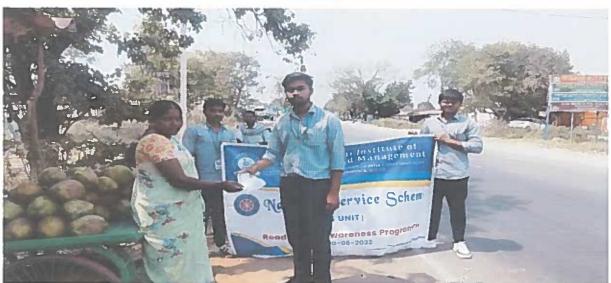

### **NSS UNIT**

Date: 12/02/2021

|                     | Programme Report                                                    |
|---------------------|---------------------------------------------------------------------|
| NSS UNIT CODE       | 90214727                                                            |
| Title of the Event: | A ONE DAY AWRENESS PROGRAMME ON DIASTER                             |
|                     | MANAGEMENT AND RELIEF                                               |
| Event Start Date:   | 12/02/2021                                                          |
| Event End Date:     | 12/02/2021                                                          |
| Collaboration       | Department of Electrical Engineering                                |
| Description         | A one day awareness programme on disaster management and            |
|                     | relief was conducted by our college NSS unit. Our college NSS PO,   |
|                     | volunteers and some of students are participated in this programme. |

Students giving awareness to people about disaster management.

PRIVADARSHINI INSTITUTE OF TECHNOLOGY & MANAGEMENT 5th Mile, Pulladigunta, KORNEPADU (Vil), Valticherukur (M), GUNTUP - 522 017.

Approved by AICTE, Affiliated to INTUK