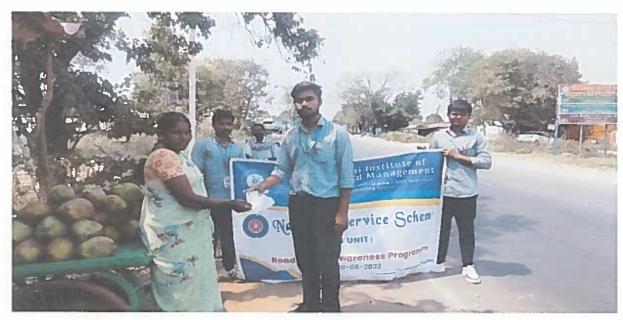

### **NSS UNIT**

Date: 12/02/2021

|                     | Programme Report                                                    |
|---------------------|---------------------------------------------------------------------|
| NSS UNIT CODE       | 90214727                                                            |
| Title of the Event: | A ONE DAY AWRENESS PROGRAMME ON DIASTER                             |
|                     | MANAGEMENT AND RELIEF                                               |
| Event Start Date:   | 12/02/2021                                                          |
| Event End Date:     | 12/02/2021                                                          |
| Collaboration       | Department of Electrical Engineering                                |
| Description         | A one day awareness programme on disaster management and            |
|                     | relief was conducted by our college NSS unit. Our college NSS PO,   |
|                     | volunteers and some of students are participated in this programme. |

Students giving awareness to people about disaster management.

PRIVADARSHINI INSTITUTE OF TECHNOLOGY & MANAGEMENT 5th Mile, Pulladigunta, KORNEPADU (Vil), Valticherukur (M), GUNTUP - 522 017.

Approved by AICTE, Affiliated to INTUK