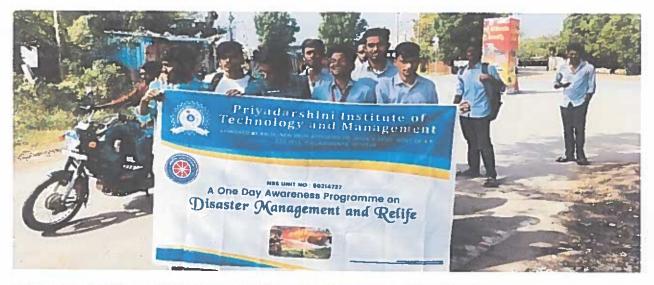

### **NSS UNIT**

Date: 12/02/2021

|                     | Programme Report                                                    |
|---------------------|---------------------------------------------------------------------|
| NSS UNIT CODE       | 90214727                                                            |
| Title of the Event: | A ONE DAY AWRENESS PROGRAMME ON DIASTER                             |
|                     | MANAGEMENT AND RELIEF                                               |
| Event Start Date:   | 12/02/2021                                                          |
| Event End Date:     | 12/02/2021                                                          |
| Collaboration       | Department of Electrical Engineering                                |
| Description         | A one day awareness programme on disaster management and            |
|                     | relief was conducted by our college NSS unit. Our college NSS PO,   |
|                     | volunteers and some of students are participated in this programme. |

Students giving awareness to people about disaster management.

PRIVADARSHINI INSTITUTE OF TECHNOLOGY & MANAGEMENT 5th Mile, Pulladigunta, KORNEPADU (Vil), Valticherukur (M), GUNTUP - 522 017.

Approved by AICTE, Affiliated to INTUK